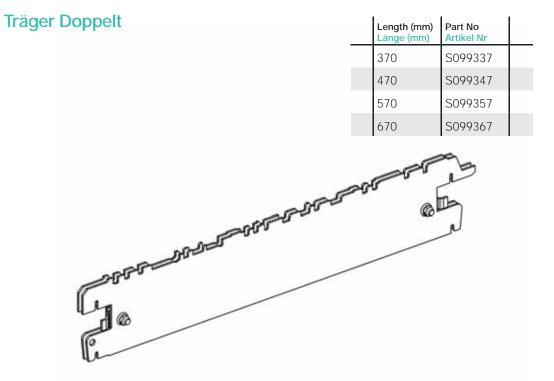

--------|-----------------------|--|
| L1333, D200                 | 0421640               |  |
| L1333, D300                 | 0421680               |  |
| <b>L</b> 1333, <b>D</b> 370 | 0421690               |  |
| <b>L</b> 1333, <b>D</b> 470 | 0421710               |  |
| <b>L</b> 1333, <b>D</b> 570 | 0421730               |  |
| L1333, D670                 | 0421750               |  |
| <b>L</b> 1333, <b>D</b> 770 | 0421770               |  |

## Shelves Fachböden

# Internal Corner Shelf 90°



### **External Corner Shelf 90°**



\* Non-standard lead time

Heavy-duty Racking System Schwerlastregale System

7.1





# Heavy-duty System Schwerlastregale

#### Uses standard shelves

Wird mit standard Fachböden benutzt





7

## Heavy-duty System Schwerlastregale

### **Double Bearer**



## **Bearer Locking Plates**

| Verbindugslamelle für Bearer-Sicherung | No. Per Pack | Part No<br>Artikel Nr |   |
|----------------------------------------|--------------|-----------------------|---|
|                                        | 200          | 8211639               | * |



Delivered in pairs Paar







## Accessories Zubehör

## Fascia Bracket H 200mm



# Fascia H 200mm



|  | Length (mm)<br>Länge | Part No<br>Artikel Nr |   |
|--|----------------------|-----------------------|---|
|  | 665                  | 0513010               | * |
|  | 1000                 | 0513020               | * |
|  | 1250                 | 0513030               | * |
|  | 1333                 | 0513040               | * |

\* Non-standard lead time

8

## Accessories Zubehör

## Fascia Re