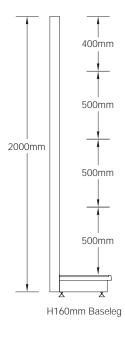

## **Baseleg H160mm**

#### Fußteile H160mm

For Use with Crash Bar and Plinth, c/w Two Adjustable Feet

Verwendbar mit Adweiser und Sockelblende mit 2 Ausrichtbaren Fußtellern

| <br>D (mm) | Part No<br>Artikel Nr |  |
|------------|-----------------------|--|
| 200        | 0203120               |  |
| 300        | 0203130               |  |
| 370        | 0203140               |  |
| 470        | 0203150               |  |
| 570        | 0203170               |  |
| 670        | 0203190               |  |
| 770        | 0203200               |  |

160mm