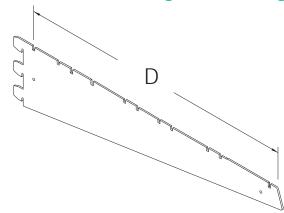

# 3 Hook Adjustable

#### Mit 3 Einhängehaken

Angles: 0°,20°,35° Vestellbar (vestellbereich = 0°, 20°, 35°)

| <br>D (mm) | Part No<br>Artikel Nr |  |
|------------|-----------------------|--|
| 370        | 0270180               |  |
| 470        | 0270190               |  |
| 570        | 0270210               |  |
| 670        | 0270230               |  |

Delivered in pairs Paar