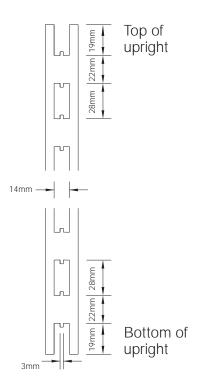

## The Eden 'H' slot

#### Die Eden 'H Lochung'

#### All uprights are based on a 50mm pitch

Alle Säulen haben die primäre Lochabstand 50mm