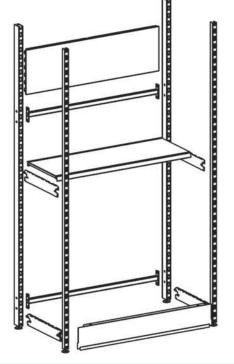

# Heavy-duty System Schwerlastregale

#### Uses standard shelves

Wird mit standard Fachböden benutzt

7

## Heavy-duty System Schwerlastregale