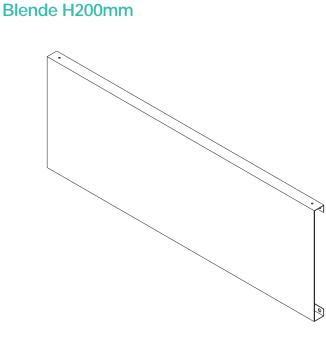

## Fascia Bracket H 200mm

# Fascia H 200mm

|  | Length (mm)<br>Länge | Part No<br>Artikel Nr |   |
|--|----------------------|-----------------------|---|
|  | 665                  | 0513010               | * |
|  | 1000                 | 0513020               | * |
|  | 1250                 | 0513030               | * |
|  | 1333                 | 0513040               | * |