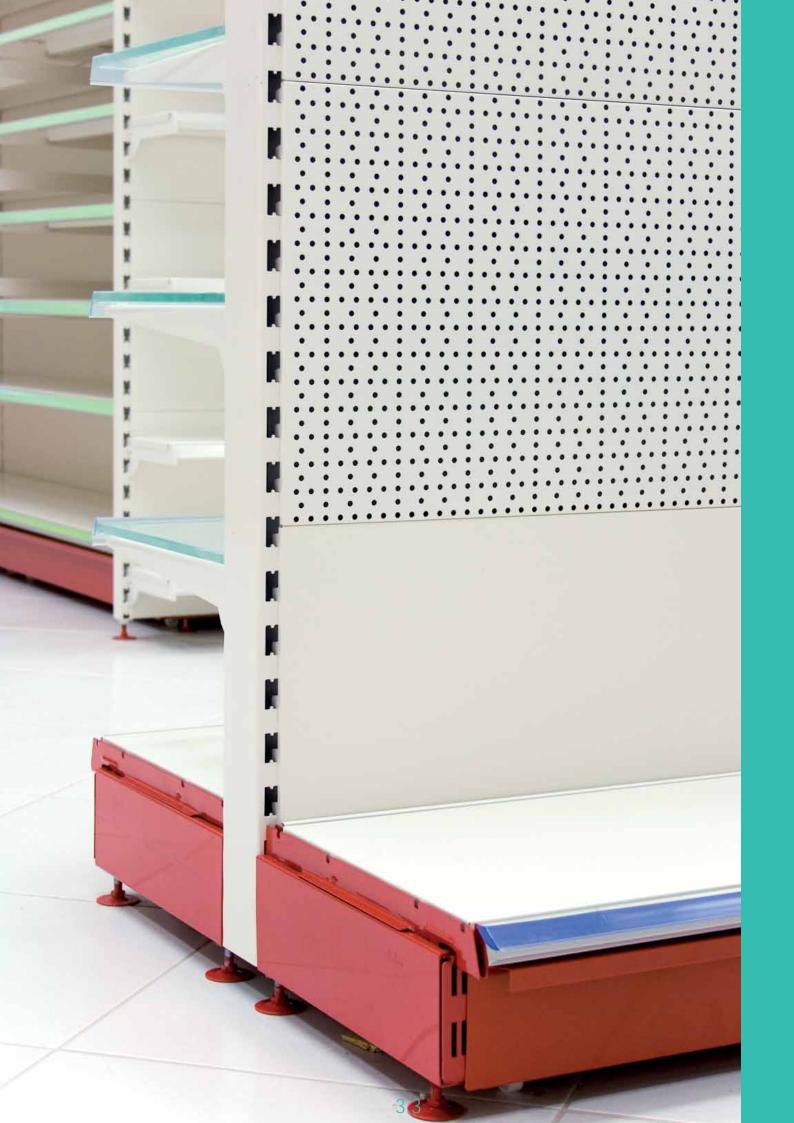

el Nr |  |
|---------|-----------------------|--|
| 30 x 30 | 0195030               |  |

#### Top Caps Endkappe

Plastic Kunststoff



| D (mm) | Part No<br>Artikel Nr |  |
|--------|-----------------------|--|
| 60     | 0195000               |  |
| 80     | 0195010               |  |
| 110    | 0195020               |  |

**Delivered in pairs** Paar

# Tube Insert 30 x 30mm

Rohreinsatz 30 x 30mm

M10 diecast



2.4



2

# Accessories for Uprights Zubehör für Säulen

Tube Insert Rohreinsatz

M10 diecast Gewinde M10



| Size (mm)<br>Abmessung | Part No<br>Artikel Nr |  |
|------------------------|-----------------------|--|
| L60 D30                | 0195060               |  |
| L80 D30                | 0195070               |  |





Baselegs and Plinths Fußteile und Sockelblenden





# Baselegs & Plinths Fußteile und Sockelblenden

## **Baseleg H160mm**

#### Fußteile H160mm

For Use with Crash Bar and Plinth, c/w Two Adjustable Feet

Verwendbar mit Adweiser und Sockelblende mit 2 Ausrichtbaren Fußtellern



| <br>D (mm) | Part No<br>Artikel Nr |  |
|------------|-----------------------|--|
| 200        | 0203120               |  |
| 300        | 0203130               |  |
| 370        | 0203140               |  |
| 470        | 0203150               |  |
| 570        | 0203170               |  |
| 670        | 0203190               |  |
| 770        | 0203200               |  |

160mm

# **Base Plinth H160mm**



| <br>Length (mm)<br>Länge | Part No<br>Artikel Nr |  |
|--------------------------|-----------------------|--|
| 665                      | 0207010