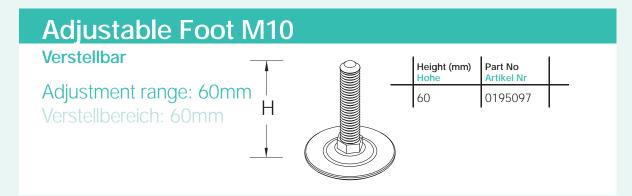

Plastic **Kunststoff** 



| D (mm)  | Part No<br>Artikel Nr |  |
|---------|-----------------------|--|
| 30 x 30 | 0195030               |  |

#### Top Caps Endkappe

Plastic Kunststoff



| D (mm) | Part No<br>Artikel Nr |  |
|--------|-----------------------|--|
| 60     | 0195000               |  |
| 80     | 0195010               |  |
| 110    | 0195020               |  |

**Delivered in pairs** Paar

# Tube Insert 30 x 30mm

Rohreinsatz 30 x 30mm

M10 diecast



2.4



2

# Accessories for Uprights Zubehör für Säulen

Tube Insert Rohreinsatz

M10 diecast Gewinde M10



| Size (mm)<br>Abmessung | Part No<br>Artikel Nr |  |
|------------------------|-----------------------|--|
| L60 D30                | 0195060               |  |
| L80 D30                | 0195070               |  |





Baselegs and Plinths Fußteile und Sockelblenden





# Baselegs & Plinths Fußteile und Sockelblenden

## **Baseleg H160mm**

#### Fußteile H160mm

For Use with Crash Bar and Plinth, c/w Two Adjustable Feet

Verwendbar mit Adweiser und Sockelblende mit 2 Ausrichtbaren Fußtellern



| <br>D (mm) | Part No<br>Artikel Nr |  |
|------------|-----------------------|--|
| 200        | 0203120               |  |
| 300        | 0203130               |  |
| 370        | 0203140               |  |
| 470        | 0203150               |  |
| 570        | 0203170               |  |
| 670        | 0203190               |  |
| 770        | 0203200               |  |

160mm

# **Base Plinth H160mm**



| <br>Length (mm)<br>Länge | Part No<br>Artikel Nr |  |
|--------------------------|----------------