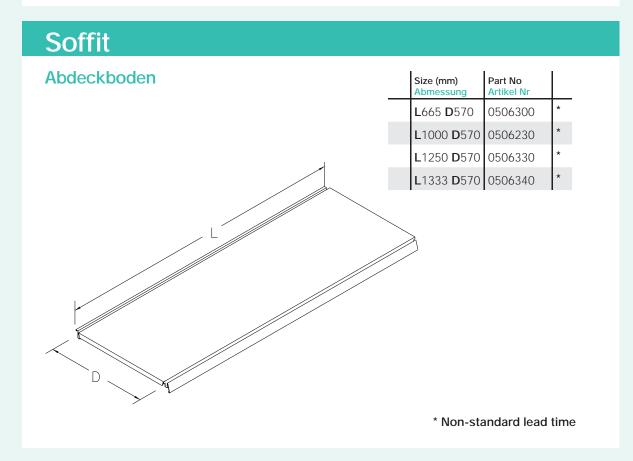

cking Plates**

| Verbindugslamelle für Bearer-Sicherung | No. Per Pack | Part No<br>Artikel Nr |   |
|----------------------------------------|--------------|-----------------------|---|
|                                        | 200          | 8211639               | * |



Delivered in pairs Paar







## Accessories Zubehör

## Fascia Bracket H 200mm



# Fascia H 200mm



|  | Length (mm)<br>Länge | Part No<br>Artikel Nr |   |
|--|----------------------|-----------------------|---|
|  | 665                  | 0513010               | * |
|  | 1000                 | 0513020               | * |
|  | 1250                 | 0513030               | * |
|  | 1333                 | 0513040               | * |

\* Non-standard lead time

8

## Accessories Zubehör

## Fascia Return H 200mm









9

# **Technical** Information

## The Eden 'H' slot

#### Die Eden 'H Lochung'



# **Optimum Back Panel Configurations**



| Height of upright in-<br>cluding baseleg (mm)<br>Höhe der säule inclu-<br>sive fußteil | Number of back panels<br>required<br>Empfohlene Kombination der<br>Rückwände |  |
|----------------------------------------------------------------------------------------|------------------------------------------------------------------------------|--|
| 2400                                                                                   | 3 x 500mm + 2 x 400mm                                                        |  |
| 2200                                                                                   | 1 x 500mm + 4 x 400mm