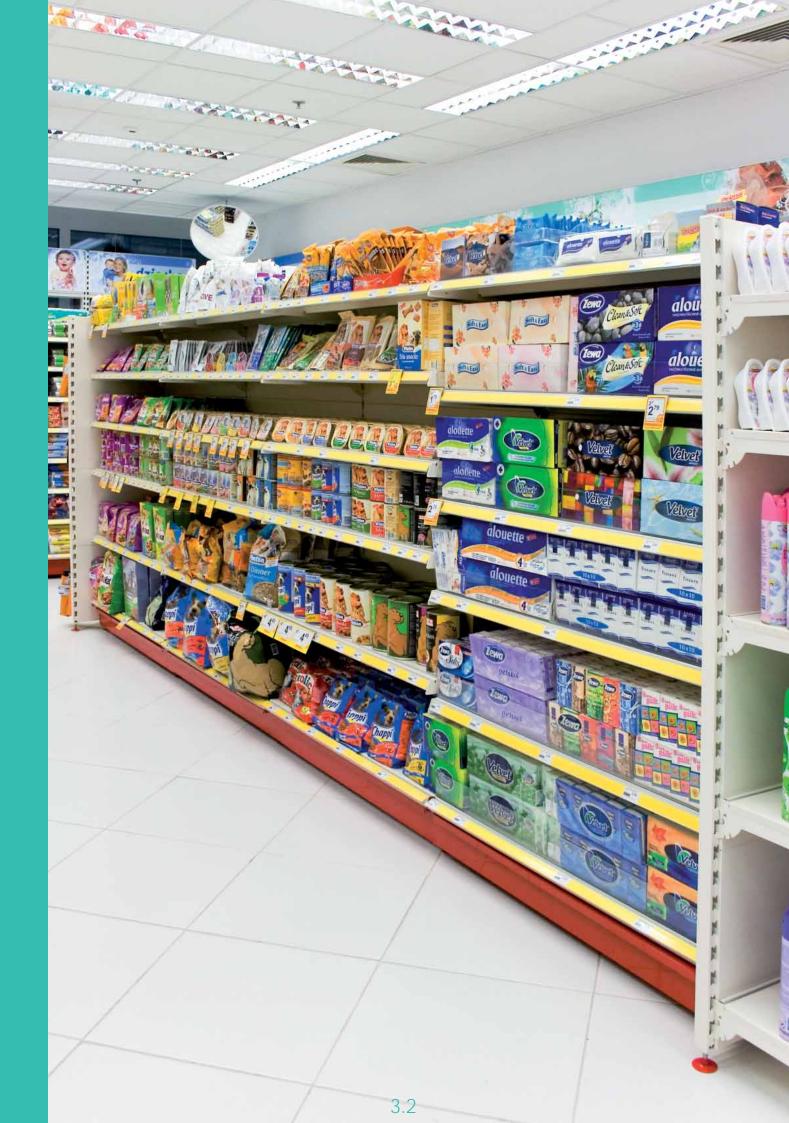

ikel Nr |  |
|---------|-----------------------|--|
| 30 x 30 | 0195030               |  |

#### Top Caps Endkappe

Plastic Kunststoff



| D (mm) | Part No<br>Artikel Nr |  |
|--------|-----------------------|--|
| 60     | 0195000               |  |
| 80     | 0195010               |  |
| 110    | 0195020               |  |

**Delivered in pairs** Paar

# Tube Insert 30 x 30mm

Rohreinsatz 30 x 30mm

M10 diecast



2.4



2

# Accessories for Uprights Zubehör für Säulen

Tube Insert Rohreinsatz

M10 diecast Gewinde M10



| Size (mm)<br>Abmessung | Part No<br>Artikel Nr |  |
|------------------------|-----------------------|--|
| L60 D30                | 0195060               |  |
| L80 D30                | 0195070               |  |





Baselegs and Plinths Fußteile und Sockelblenden





# Baselegs & Plinths Fußteile und Sockelblenden

## **Baseleg H160mm**

#### Fußteile H160mm

For Use with Crash Bar and Plinth, c/w Two Adjustable Feet

Verwendbar mit Adweiser und Sockelblende mit 2 Ausrichtbaren Fußtellern



| <br>D (mm) | Part No<br>Artikel Nr |  |
|------------|-----------------------|--|
| 200        | 0203120               |  |
| 300        | 0203130               |  |
| 370        | 0203140               |  |
| 470        | 0203150               |  |
| 570        | 0203170               |  |
| 670        | 0203190               |  |
| 770        | 0203200               |  |

160mm

# **Base Plinth H160mm**



| <br>Length (mm)<br>Länge | Part No<br>Artikel Nr |  |
|--------------------------|-----------------------|--|
| 665                      | 0207010