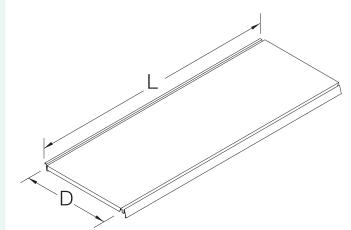

# Shelves Fachböden

# **Grooved Shelf**

#### Fachböden

#### With front and back groove Mit Vorder - und Hinternute

# NB: merchandising depth is 10mm less than given depth dimension

Achtung: Die Legetiefe ist 10mm geringer als die Nenntiefe

|        | 7mm inside |      |
|--------|------------|------|
| 16.5mm |            | 19mm |
|        |            |      |