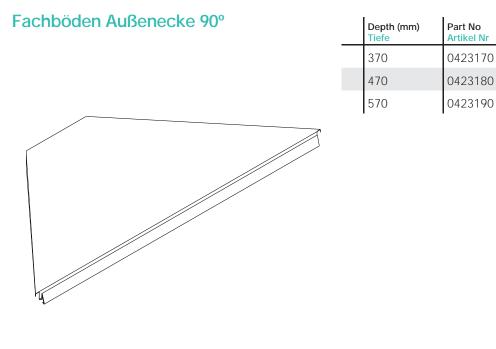

### **External Corner Shelf 90°**

\* Non-standard lead time

Heavy-duty Racking System Schwerlastregale System

7.1