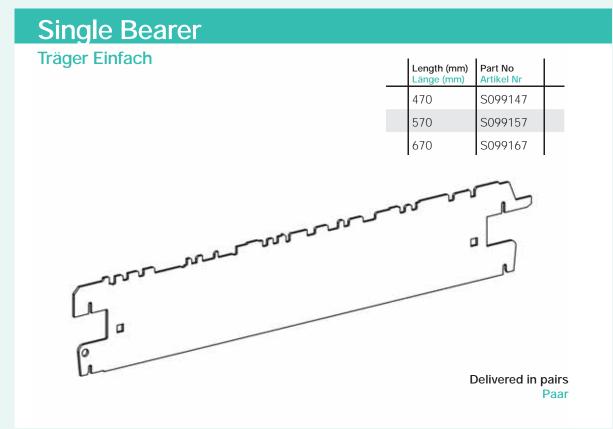

)<br>Abmessung  | Part No<br>Artikel Nr |  |
|-----------------------------|-----------------------|--|
| L1333, D200                 | 0421640               |  |
| L1333, D300                 | 0421680               |  |
| <b>L</b> 1333, <b>D</b> 370 | 0421690               |  |
| <b>L</b> 1333, <b>D</b> 470 | 0421710               |  |
| <b>L</b> 1333, <b>D</b> 570 | 0421730               |  |
| L1333, D670                 | 0421750               |  |
| <b>L</b> 1333, <b>D</b> 770 | 0421770               |  |

## Shelves Fachböden

# Internal Corner Shelf 90°



### **External Corner Shelf 90°**



\* Non-standard lead time

Heavy-duty Racking System Schwerlastregale System

7.1





# Heavy-duty System Schwerlastregale

#### Uses standard shelves

Wird mit standard Fachböden benutzt





7

## Heavy-duty System Schwerlastregale

### **Double Bearer**



## **Bearer Locking Plates**

| Verbindugslamelle für Bearer-Sicherung | No. Per Pack | Part No<br>Artikel Nr |   |
|----------------------------------------|--------------|-----------------------|---|
|                                        | 200          | 8211639               | * |



Delivered in pairs Paar







## Accessories Zubehör

## Fascia Bracket H 200mm



# Fascia H 200mm



|  | Length (mm)<br>Länge | Part No<br>Artikel Nr |   |
|--|----------------------|-----------------------|---|
|  | 665                  | 0513010               | * |
|  | 1000                 | 0513020               | * |
|  | 1250                 | 0513030               | * |
|  | 1333                 | 0513040               | * |