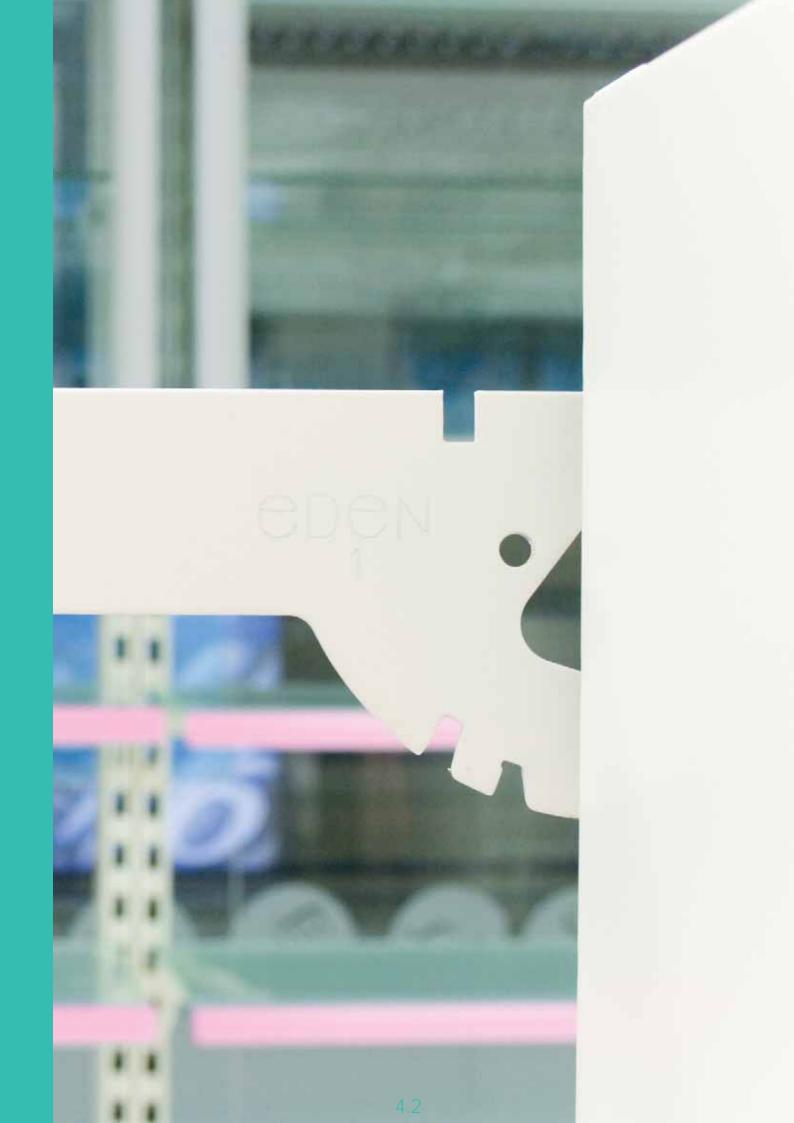

Ausrichtbaren Fußtellern



| <br>D (mm) | Part No<br>Artikel Nr |  |
|------------|-----------------------|--|
| 200        | 0203120               |  |
| 300        | 0203130               |  |
| 370        | 0203140               |  |
| 470        | 0203150               |  |
| 570        | 0203170               |  |
| 670        | 0203190               |  |
| 770        | 0203200               |  |

160mm

# **Base Plinth H160mm**



| <br>Length (mm)<br>Länge | Part No<br>Artikel Nr |  |
|--------------------------|-----------------------|--|
| 665                      | 0207010               |  |
| 1000                     | 0207030               |  |
| 1250                     | 0207040               |  |
| 1333                     | 0207050               |  |

# Brackets Konsolen





# 2 Hook Adjustable

### Mit 2 Einhängehaken

#### Angles: 0°,20°,35°

Vestellbar (vestellbereich = 0°, 20°, 35°)



| <br>D (mm) | Part No<br>Artikel Nr |  |
|------------|-----------------------|--|
| 200        | 0270110               |  |
| 300        | 0270130               |  |
| 370        | 0270140               |  |
| 470        | 0270150               |  |

Delivered in pairs Paar

# 3 Hook Adjustable

#### Mit 3 Einhängehaken

Angles: 0°,20°,35° Vestellbar (vestellbereich = 0°, 20°, 35°)

| <br>D (mm) | Part No<br>Artikel Nr |  |
|------------|-----------------------|--|
| 370        | 0270180               |  |
| 470        | 0270190               |  |
| 570        | 0270210               |  |
| 670        | 0270230               |  |



Delivered in pairs Paar

# Brackets