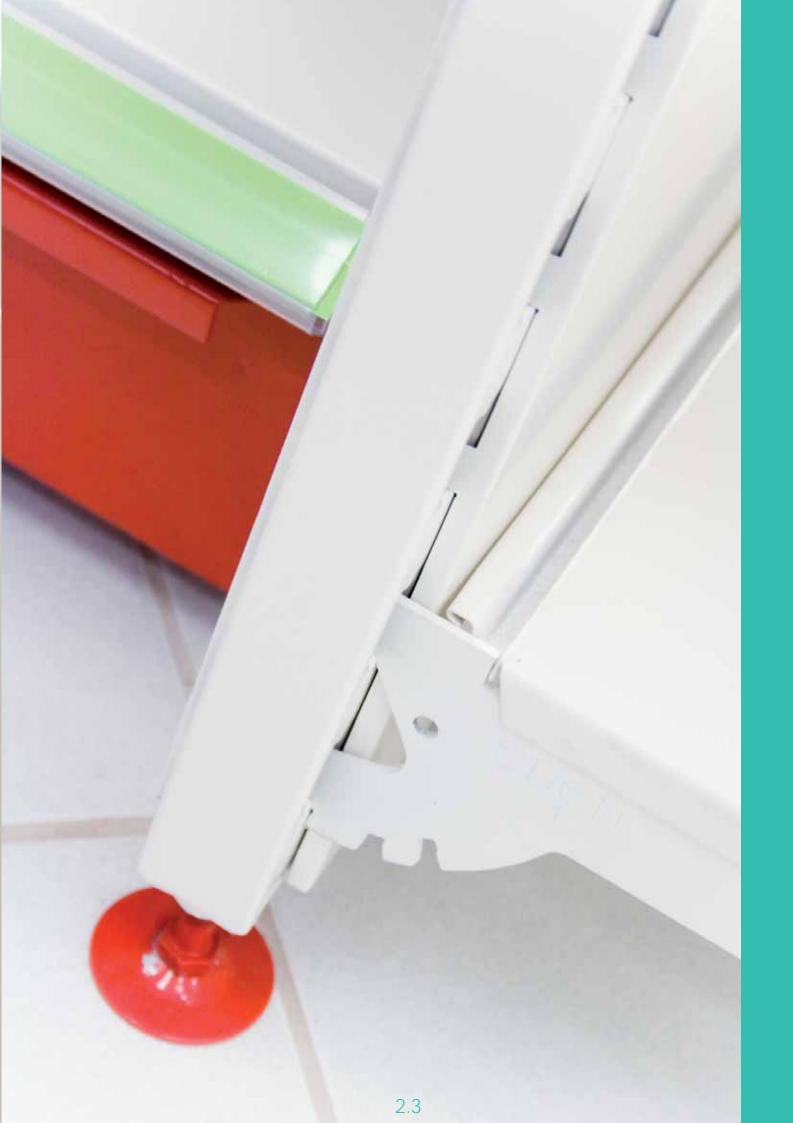

To quit 110 x 20mm unrighto                 | Height (mm)<br>Hohe (mm) | Part No<br>Artikel Nr |  |
|---------------------------------------------|--------------------------|-----------------------|--|
| To suit 110 x 30mm uprights<br>(D = 110mm)  | 200                      | 0131240               |  |
| (D = 110mm)<br>Passend zu Säulen 110 x 30mm | 400                      | 0131260               |  |
|                                             | 1000                     | 0131332               |  |

N.B. Standard upright extensions are only for increasing the back panel height, not for supporting shelves. Other lengths available on request

Achtung: Säulenverlängerungen können keine Regalbodenlasten aufnehmen. Andere Längen auf Anfrage.

Accessories for Uprights Zubehör für Säulen





# Accessories for **Uprights** Zubehör für Säulen

# **Tie Bar**

#### Verbindungsteil

| Verbindungsteil         |                      |                       |
|-------------------------|----------------------|-----------------------|
| Ŭ                       | Length (mm)<br>Länge | Part No<br>Artikel Nr |
| To fit between uprights | 665                  | 0193030               |
| 40 x 20mm section       | 1000                 | 0193060               |
| includes fixings        | 1250                 | 0193090               |
| Passend zwischen        | 1333                 | 0193100               |
| Säulen Profil 40 x 20mm |                      | •                     |
| inkl. Schraubenset      |                      |                       |

# Top Caps

Endkappe

Plastic **Ku