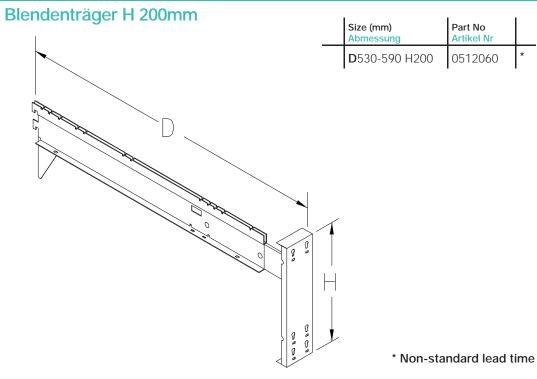

## Fascia Bracket H 200mm

# Fascia H 200mm

|  | Length (mm)<br>Länge | Part No<br>Artikel Nr |   |
|--|----------------------|-----------------------|---|
|  | 665                  | 0513010               | * |
|  | 1000                 | 0513020               | * |
|  | 1250                 | 0513030               | * |
|  | 1333                 | 0513040               | * |