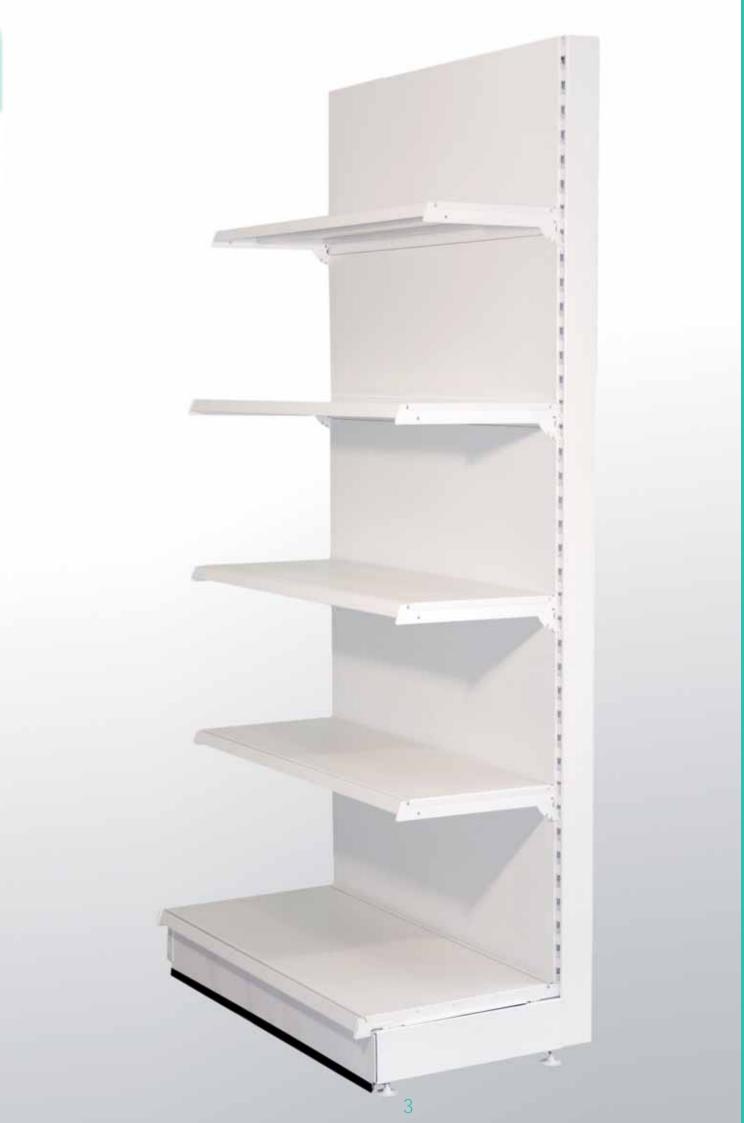

# Uprights with H-slots Säulen mit H-lochung

## Upright 30 x 30mm - H-slots on two sides

Säulen 30 x 30mm - H-lochung beidseitig

| T     |                  |   |
|-------|------------------|---|
|       | نم<br>حوا<br>نيم | 1 |
|       |                  | 1 |
| <br>H |                  |   |
|       |                  |   |
|       | ہم<br>جو         | ] |
|       | ra<br>Rel        |   |
| L     | יין              | 1 |

#### Upright 60 x 30mm - H-slots on two sides Säulen 60 x 30mm - H-lochung beidseitig Height (mm) Part No Hohe (mm) Artikel Nr 1210 0127030 1410 0127050 1610 0127070 2010 0127100 0127110 2110 30mm 0127120 2210 Н 2410 0127140 0127160 2610 3010 0127200 60mm Se al 8 മി

# Upright 80 x 30mm - H-slots on two sides

#### Upright 110 x 30mm - H-slots on two sides Säulen 110 x 30mm - H-lochung beidseitig Part No Artikel Nr Height (mm) Hohe (mm) 0127630 1810 1910 0127640 30mm 2010 0127650 2110 0127660 2 0127670 2210 2410 0127690 Н 0127750 3010 1 110mm