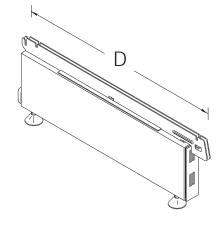

## **Baseleg H160mm**

#### Fußteile H160mm

For Use with Crash Bar and Plinth, c/w Two Adjustable Feet

Verwendbar mit Adweiser und Sockelblende mit 2 Ausrichtbaren Fußtellern

| <br>D (mm) | Part No<br>Artikel Nr |  |
|------------|-----------------------|--|
| 200        | 0203120               |  |
| 300        | 0203130               |  |
| 370        | 0203140               |  |
| 470        | 0203150               |  |
| 570        | 0203170               |  |
| 670        | 0203190               |  |
| 770        | 0203200               |  |