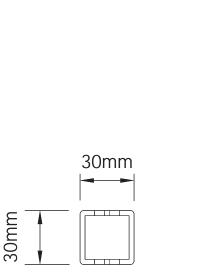

## Upright 30 x 30mm - H-slots on two sides

Säulen 30 x 30mm - H-lochung beidseitig

| T     |                  |   |
|-------|------------------|---|
|       | نم<br>حوا<br>نيم | 1 |
|       |                  | 1 |
| <br>H |                  |   |
|       |                  |   |
|       | ہم<br>جو         | ] |
|       | ra<br>Rel        |   |
| L     | יין              | 1 |

|  | Height (mm)<br>Hohe (mm) | Part No<br>Artikel Nr |   |
|--|--------------------------|-----------------------|---|
|  | 1610                     | 0121020               | * |
|  | 1810                     | 0121035               | * |
|  | 2210                     | 0121065               | * |
|  | 3010                     | 0121100               | * |

\* Non-standard lead time