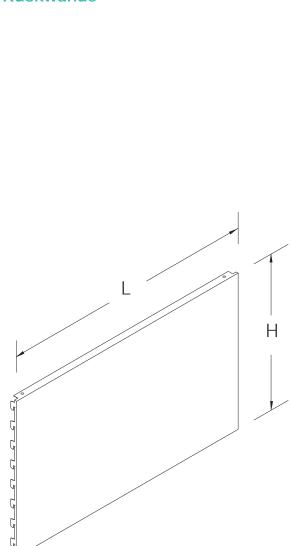

# **Back Panel**

Rückwände

| Size (mm)<br>Abmessung | Part No<br>Artikel Nr |  |
|------------------------|-----------------------|--|
| L665, H100             | 0301060               |  |
| L665, H200             | 0301070               |  |
| L665, H300             | 0301080               |  |
| L665, H400             | 0301090               |  |
| L665, H500             | 0301100               |  |

|   | Size (mm)<br>Abmessung      | Part No<br>Artikel Nr |  |
|---|-----------------------------|-----------------------|--|
|   | L1000, H100                 | 0301180               |  |
| 1 | <b>L</b> 1000, <b>H</b> 200 | 0301190               |  |
|   | L1000, H300                 | 0301200               |  |
| 1 | L1000, H400                 | 0301210               |  |
|   | L1000, H500                 | 0301220               |  |

| Size (mm)<br>Abmessung      | Part No<br>Artikel Nr |  |
|-----------------------------|-----------------------|--|
| <b>L</b> 1250, <b>H</b> 100 | 0301240               |  |
| <b>L</b> 1250, <b>H</b> 200 | 0301250               |  |
| <b>L</b> 1250, <b>H</b> 300 | 0301260               |  |
| <b>L</b> 1250, <b>H</b> 400 | 0301270               |  |
| <b>L</b> 1250, <b>H</b> 500 | 0301280               |  |

| <br>Size (mm)<br>Abmessung  | Part No<br>Artikel Nr |  |
|-----------------------------|-----------------------|--|
| <b>L</b> 1333, <b>H</b> 100 | 0301300               |  |
| L1333, H200                 | 0301310               |  |
| L1333, H300                 | 0301320               |  |
| L1333, H400                 | 0301330               |  |
| L1333, H500                 | 0301340               |  |