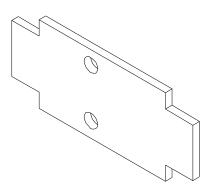

## Fascia Bracket H 200mm

# Fascia H 200mm

|  | Length (mm)<br>Länge | Part No<br>Artikel Nr |   |
|--|----------------------|-----------------------|---|
|  | 665                  | 0513010               | * |
|  | 1000                 | 0513020               | * |
|  | 1250                 | 0513030               | * |
|  | 1333                 | 0513040               | * |