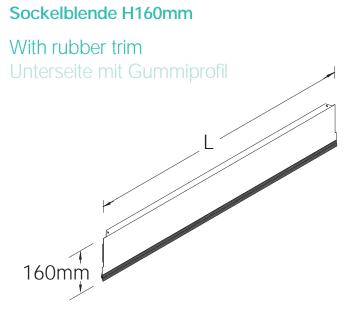

## **Baseleg H160mm**

#### Fußteile H160mm

For Use with Crash Bar and Plinth, c/w Two Adjustable Feet

Verwendbar mit Adweiser und Sockelblende mit 2 Ausrichtbaren Fußtellern

| <br>D (mm) | Part No<br>Artikel Nr |  |
|------------|-----------------------|--|
| 200        | 0203120               |  |
| 300        | 0203130               |  |
| 370        | 0203140               |  |
| 470        | 0203150               |  |
| 570        | 0203170               |  |
| 670        | 0203190               |  |
| 770        | 0203200               |  |