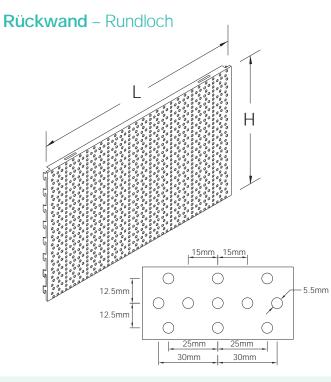

# Perforated Panel – Round holes

| Size (mm)<br>Abmessung      | Part No<br>Artikel Nr |  |
|-----------------------------|-----------------------|--|
| <b>L</b> 665, <b>H</b> 400  | 0339120               |  |
| <b>L</b> 1000, <b>H</b> 400 | 0339130               |  |
| <b>L</b> 1250, <b>H</b> 400 | 0339140               |  |
| <b>L</b> 1333, <b>H</b> 400 | 0339150               |  |