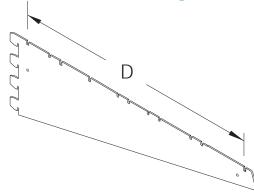

# 3 Hook Non-adjustable - heavy-duty

#### Extra Schwere Ausführung mit 3 Einhängehaken

| D (mm) | Part No<br>Artikel Nr |  |
|--------|-----------------------|--|
| 470    | 0270280               |  |
| 570    | 0270290               |  |
| 670    | 0270300               |  |

Delivered in pairs Paar