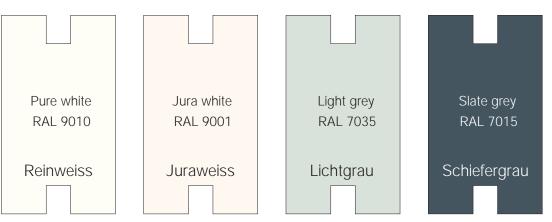

<br>D770mm<br>D370mm<br>D470mm | 310<br>260<br>230<br><b>665mm</b><br>250<br>340 | 310<br>260<br>230<br><b>1000mm</b><br>210<br>320 | 280<br>260<br>230<br><b>1250mm</b><br>180<br>290 | 260<br>230<br><b>1333mm</b><br>160<br>250 |

The specified loads are developed in accordance with European Standard FEM 10.2.02 and RAL - RG614. Shelving bays must be merchandised with weight loads decrearsing upwards. The specified loads presume even distribution of weight over the shelf surface. Regarding special loading requirements, please consult **Eden Europe.** Drawings and illustrations are without commitment.

N.A. = Not advisable - Nicht Empfohlen

## **Colour Information** Oberflächen Information

#### **Standard Colours**

Our catalogue prices are based upon the following four standard colours:



#### Eden solvent-free powder coating

Our paint lines operate to strict standards of modern environmental production. Painted steel goods are 100% solvent-free, with only lead-free (TGIC) powder being used. In the pre-treatment plants only biodegradeable (organic) chemicals are used. Electrostatic powder coating is used to produce a consistent, durable finish.

#### Eden Pulverbeschichtungsanlage

Unsere Pulverbeschichtungsanlagen arbeiten nach den neuesten Regeln der Umwelttechnologie. Durch den Einsatz von schwermetallfreien Pulver (TGIC) sind die beschichteten Metallorberflächen 100% lösungsmittelfrei. In der Vorbehandlung werden biologisch abbaubare Chemikalien eingesetzt. Die Eden Pulverbeschichtung gewährleistet eine sehr gute Dauerbeständigkeit der Oberfläche. Technisch bedingte,