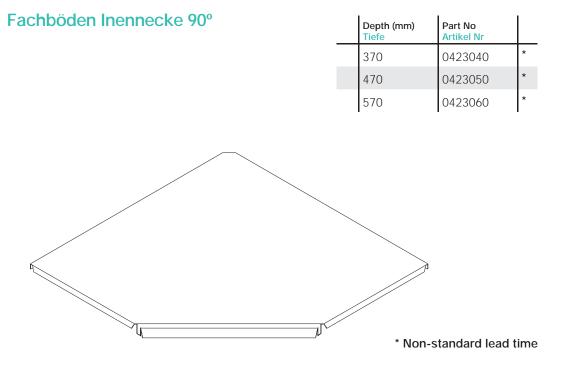

0421560               |  |
|   | <b>L</b> 1250, <b>D</b> 570 | 0421570               |  |
|   | <b>L</b> 1250, <b>D</b> 670 | 0421590               |  |
|   | <b>L</b> 1250, <b>D</b> 770 | 0421610               |  |

| <br>Size (mm)<br>Abmessung  | Part No<br>Artikel Nr |  |
|-----------------------------|-----------------------|--|
| L1333, D200                 | 0421640               |  |
| L1333, D300                 | 0421680               |  |
| <b>L</b> 1333, <b>D</b> 370 | 0421690               |  |
| <b>L</b> 1333, <b>D</b> 470 | 0421710               |  |
| <b>L</b> 1333, <b>D</b> 570 | 0421730               |  |
| L1333, D670                 | 0421750               |  |
| <b>L</b> 1333, <b>D</b> 770 | 0421770               |  |

## Shelves Fachböden

# Internal Corner Shelf 90°



### **External Corner Shelf 90°**



\* Non-standard lead time

Heavy-duty Racking System Schwerlastregale System

7.1





# Heavy-duty System Schwerlastregale

#### Uses standard shelves

Wird mit standard Fachböden benutzt





7

## Heavy-duty System Schwerlastregale

### **Double Bearer**



## **Bearer Locking Plates**

| Verbindugslamelle für Bearer-Sicherung | No. Per Pack | Part No<br>Artikel Nr |   |
|----------------------------------------|--------------|-----------------------|---|
|                                        | 200          | 8211639               | * |



Delivered in pairs Paar







## Accessories Zubehör

## Fascia Bracket H 200mm



# Fascia H 200mm



|  | Length (mm)<br>Länge | Part No<br>Artikel Nr |   |
|--|----------------------|----------------------