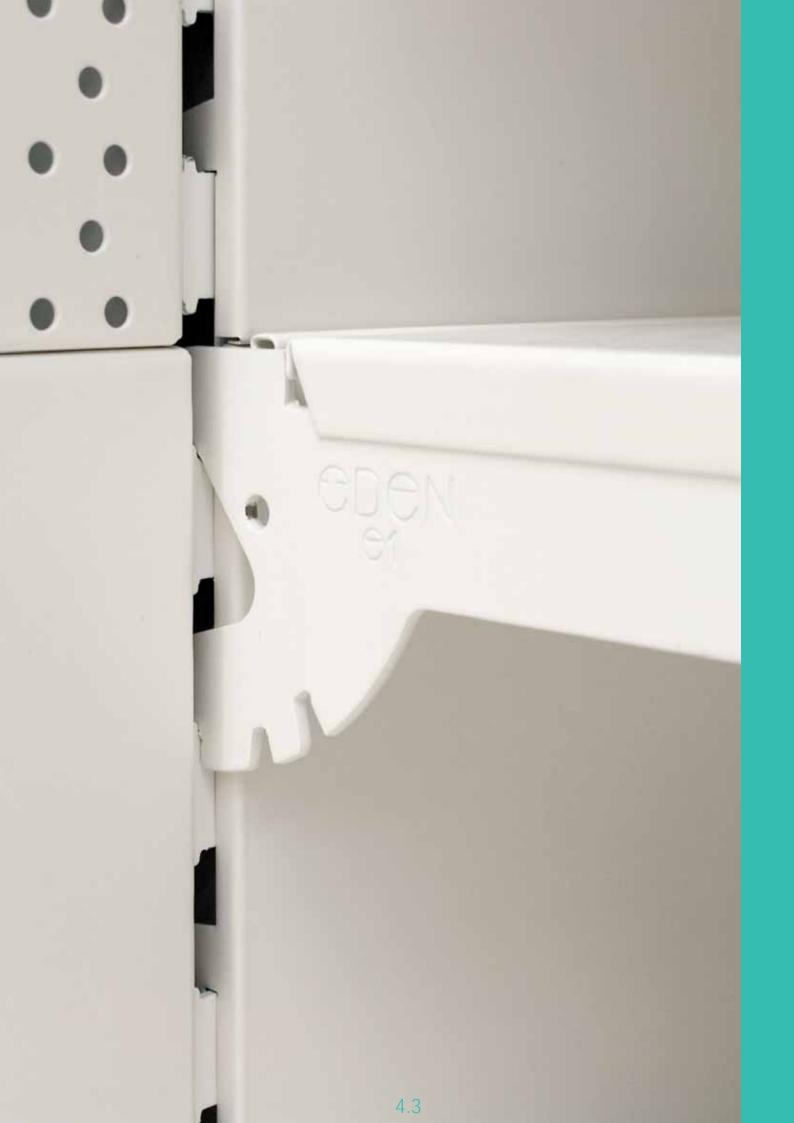

srichtbaren Fußtellern



| <br>D (mm) | Part No<br>Artikel Nr |  |
|------------|-----------------------|--|
| 200        | 0203120               |  |
| 300        | 0203130               |  |
| 370        | 0203140               |  |
| 470        | 0203150               |  |
| 570        | 0203170               |  |
| 670        | 0203190               |  |
| 770        | 0203200               |  |

160mm

# **Base Plinth H160mm**



| <br>Length (mm)<br>Länge | Part No<br>Artikel Nr |  |
|--------------------------|-----------------------|--|
| 665                      | 0207010               |  |
| 1000                     | 0207030               |  |
| 1250                     | 0207040               |  |
| 1333                     | 0207050               |  |

# Brackets Konsolen





# 2 Hook Adjustable

### Mit 2 Einhängehaken

#### Angles: 0°,20°,35°

Vestellbar (vestellbereich = 0°, 20°, 35°)



| <br>D (mm) | Part No<br>Artikel Nr |  |
|------------|-----------------------|--|
| 200        | 0270110               |  |
| 300        | 0270130               |  |
| 370        | 0270140               |  |
| 470        | 0270150               |  |

Delivered in pairs Paar

# 3 Hook Adjustable

#### Mit 3 Einhängehaken

Angles: 0°,20°,35° Vestellbar (vestellbereich = 0°, 20°, 35°)

| <br>D (mm) | Part No<br>Artikel Nr |  |
|------------|-----------------------|--|
| 370        | 0270180               |  |
| 470        | 0270190               |  |
| 570        | 0270210               |  |
| 670        | 0270230               |  |



Delivered in pairs Paar

# Brackets Ko