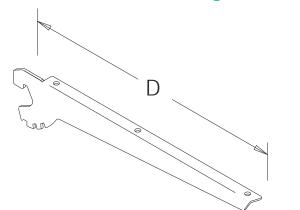

# 2 Hook Adjustable

### Mit 2 Einhängehaken

#### Angles: 0°,20°,35°

Vestellbar (vestellbereich = 0°, 20°, 35°)

| <br>D (mm) | Part No<br>Artikel Nr |  |
|------------|-----------------------|--|
| 200        | 0270110               |  |
| 300        | 0270130               |  |
| 370        | 0270140               |  |
| 470        | 0270150               |  |

Delivered in pairs Paar