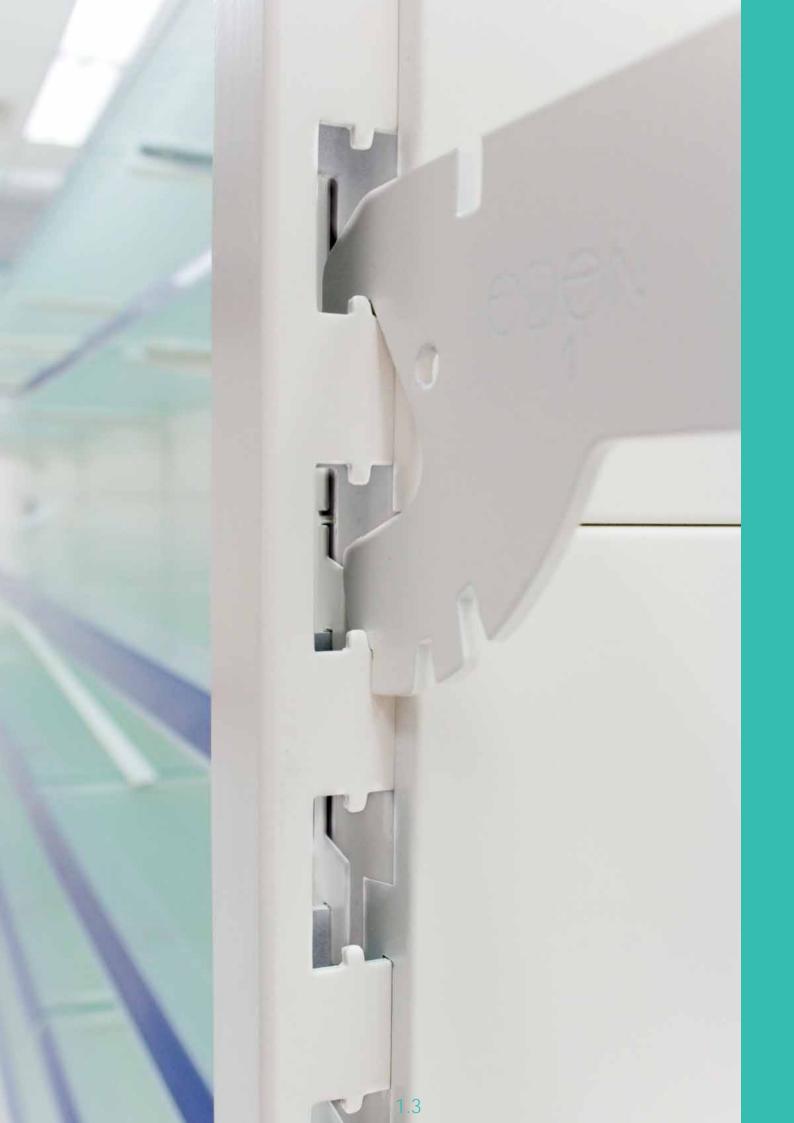

il: info@eden-industries.co.uk

#### Hungary: Telephone: +36 1 463 7281

Fax: +36 1 463 7281 Email: hungary@eden-eu.com

#### Poland:

Telephone: +48 (0)22 722 9509 Fax: +48 (0)22 722 9510 Email: info@eden-eu.com

# www.eden-eu.com



**eden : Look for the brand** 

# **Contents** Inhault

- 1 Uprights Säulen
- 2 Accessories for Uprights Zubehör für Säulen
- **3** Baselegs and Plinths Fußteile & Sockeblenden
- 4 Brackets Konsolen
- 5 Back Panels and Accessories Rückwände & Zubehör
- 6 Shelves Fachböden
- 7 Heavy-duty Racking System Schwerlastregale System
- 8 Accessories Zubehör
- 9 Appendix
  - technical information Technische Informationen
  - weight loadings Belastungswerte
  - colour information Oberflächen information
  - terms and conditions Bedingungen
- **10** Gallery Galerie







# Uprights with H-slots Säulen mit H-lochung

## Upright 30 x 30mm - H-slots on two sides

Säulen 30 x 30mm - H-lochung beidseitig



| T     |                  |   |
|-------|------------------|---|
|       | نم<br>حوا<br>نيم | 1 |
|       |                  | 1 |
| <br>H |                  |   |
|       |                  |   |
|       | ہم<br>جو         | ] |
|       | ra<br>Rel        |   |
| L     | יין              | 1 |

|  | Height (mm)<br>Hohe (mm) | Part No<br>Artikel Nr |   |
|--|--------------------------|-----------------------|---|
|  | 1610                     | 0121020               | * |
|  | 1810                     | 0121035               | * |
|  | 2210                     | 0121065               | * |
|  | 3010                     | 0121100               | * |

\* No