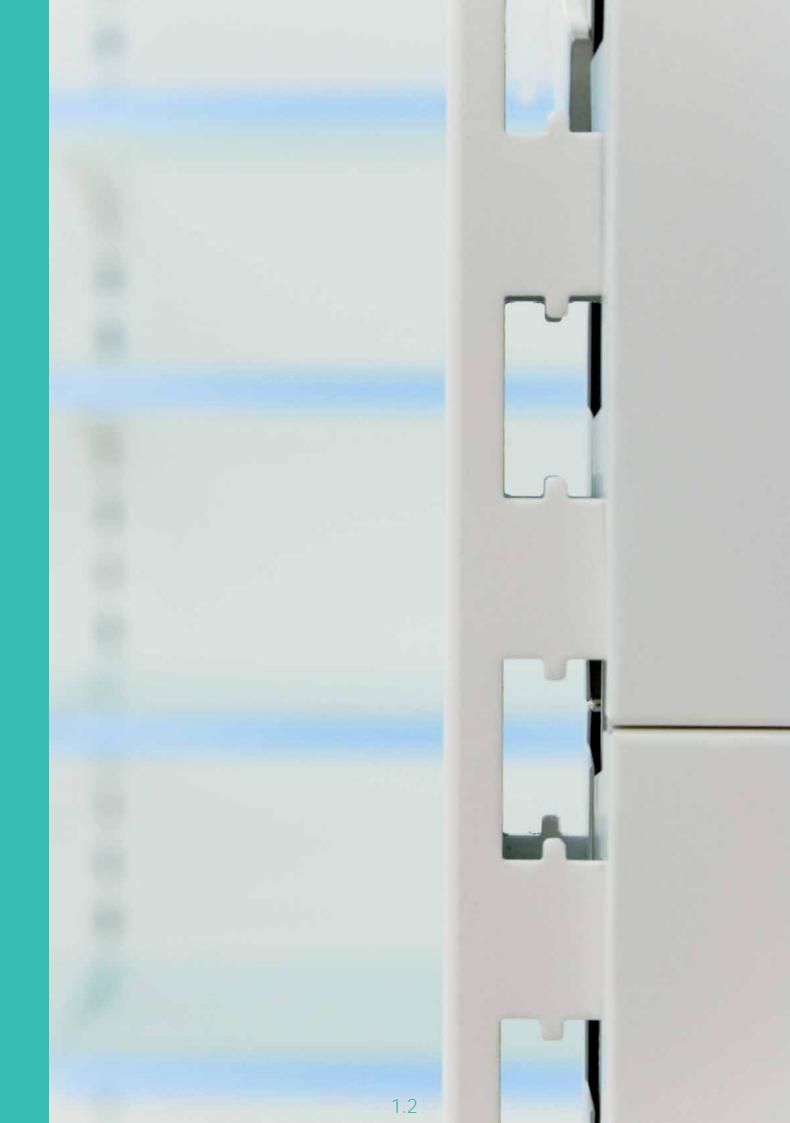

# Uprights with H-slots Säulen mit H-lochung

## Upright 30 x 30mm - H-slots on two sides

Säulen 30 x 30mm - H-lochung beidseitig

| T     |                  |   |
|-------|------------------|---|
|       | نم<br>حوا<br>نيم | 1 |
|       |                  | 1 |
| <br>H |                  |   |
|       |                  |   |
|       | ہم<br>جو         | ] |
|       | ra<br>Rel        |   |
| L     | יין              | 1 |