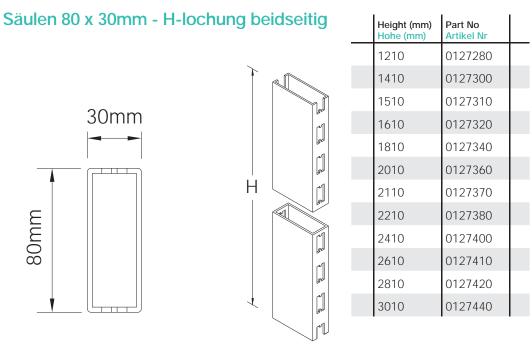

br>Rel        |   |
| L     | יין              | 1 |

|  | Height (mm)<br>Hohe (mm) | Part No<br>Artikel Nr |   |
|--|--------------------------|-----------------------|---|
|  | 1610                     | 0121020               | * |
|  | 1810                     | 0121035               | * |
|  | 2210                     | 0121065               | * |
|  | 3010                     | 0121100               | * |

\* Non-standard lead time

#### Upright 60 x 30mm - H-slots on two sides Säulen 60 x 30mm - H-lochung beidseitig Height (mm) Part No Hohe (mm) Artikel Nr 1210 0127030 1410 0127050 1610 0127070 2010 0127100 0127110 2110 30mm 0127120 2210 Н 2410 0127140 0127160 2610 3010 0127200 60mm Se al 8 മി

# Uprights with H-slots Säulen mit H-lochung

# Upright 80 x 30mm - H-slots on two sides



#### Upright 110 x 30mm - H-slots on two sides Säulen 110 x 30mm - H-lochung beidseitig Part No Artikel Nr Height (mm) Hohe (mm) 0127630 1810 1910 0127640 30mm 2010 0127650 2110 0127660 2 0127670 2210 2410 0127690 Н 0127750 3010 1 110mm

\* Non-standard lead time

R

J

# Uprights with H-slots Säulen mit H-lochung

# Upright Extension - H-slots on two sides

#### Säulenverlängerung H-lochung beidseitig



| H-lochung beidseitig<br>To suit 60 x 30mm uprights | Height (mm)<br>Hohe (mm) | Part No<br>Artikel Nr |
|----------------------------------------------------|--------------------------|-----------------------|
| (D = 60  mm)                                       | 100                      | 0131020               |
|                                                    | 200