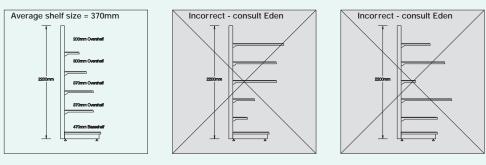

#### How to Calculate Recommended Weight Loadings: Berechnungsverfahren zur Ermittlung der Zulässigen Belastungsuerte

1. The overall weight loading of a bay depends upon the upright height, size and depth of the overshelves.

2. An overshelf must never exceed the depth of the base shelf and must always be arranged with the shelf depth increasing from the top to the bottom.

 Take the average size of the overshelves, and use this as the guide for the maximum weight loadings on Table 1. This gives the maximum weight loading for a single-sided wall bay or gondola, excluding the base shelf loading.
 Take each individual shelf size on Table 2 to give you the maximum weight loadings per individual shelf size for that bay. 1. Die zulässige Gesamtbelastung einer Regaleinheit (=Summe Einhängeböden) ist abhängig von der Säulenhöhe, dem Säulenquerschnitt und der durchschnittlichen Tiefe der eingehängten Fachböden.

 Die Tiefen der einhängeböden dürfen in keinem Fall die Tiefe des basisbodens überschreiten und müssen von oben nach unten zunehmen - bzw. zumindest gleichbleibende Tiefen aufweisen.
 Mit der durchschnittlichen Tiefe der einhängeböden geht man in Tabelle 1 und ermittelt dort - in Abhängigkeit von Säulenhöhe und -querschnitt die maximale Belastung. Dies ist dann die zulässige Lastsumme aller eingehängten Böden (ohne Unterboden), welche auf einer Seite von Wand-bzw. Gondeleinheiten aufgebracht werden darf.

4. Für den einzelnen Fachboden ergibt sich die zulässige einzellast in Abhängigkeit von Achsmaß und Tiefe sowie der verwendeten Konsole bzw. Fußteil aus Tabelle 2.