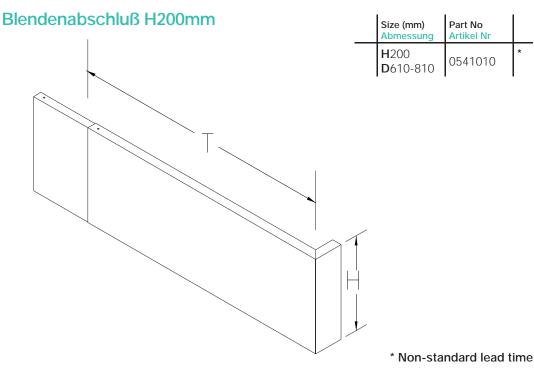

Locking Plates**

| Verbindugslamelle für Bearer-Sicherung | No. Per Pack | Part No<br>Artikel Nr |   |
|----------------------------------------|--------------|-----------------------|---|
|                                        | 200          | 8211639               | * |



Delivered in pairs Paar







## Accessories Zubehör

## Fascia Bracket H 200mm



# Fascia H 200mm



|  | Length (mm)<br>Länge | Part No<br>Artikel Nr |   |
|--|----------------------|-----------------------|---|
|  | 665                  | 0513010               | * |
|  | 1000                 | 0513020               | * |
|  | 1250                 | 0513030               | * |
|  | 1333                 | 0513040               | * |

\* Non-standard lead time

8

## Accessories Zubehör

## Fascia Return H 200mm









9

# **Technical** Information

## The Eden 'H' slot

#### Die Eden 'H Lochung'



# **Optimum Back Panel Configurations**



| Height of upright in-<br>cluding baseleg (mm)<br>Höhe der säule inclu-<br>sive fußteil | Number of back panels<br>required<br>Empfohlene Kombination der<br>Rückwände |  |
|----------------------------------------------------------------------------------------|------------------------------------------------------------------------------|--|
| 2400                                                                                   | 3 x 500mm + 2 x 400mm                                                        |  |
| 2200                                                                                   | 1 x 500mm + 4 x 400mm